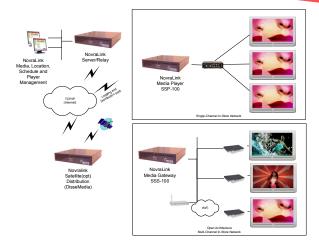

## **Novra and Our Customers**

Our NovraLink end to end solutions start with our powerful content management software providing complete control of your locations, media and playlist schedules. Using industry standard communication protocols we use Internet, satellite or hybrid networks to deliver your content and control files to each media server in your outlets.

Finally select your off-the-shelf media players that are supported by Novralink instore media server that provides industry standard streaming or VOD access to the scheduled content.

Bring your **NovraLink** application to us and we can work with your service provider or help you select one from our partners. You choose whether to use satellite or Internet distribution depending on your local needs and available services.