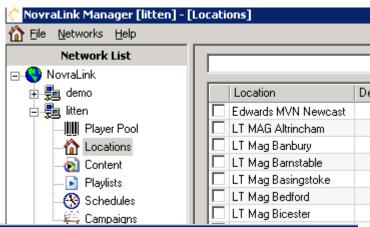

## NovraLink Publisher

A key component of **NovraLink** is a very powerful publisher application that gives you the tools to manage your network, and manage your content and playout.

Through intuitive graphical user interfaces the publisher decides **WHAT** gets played, **WHERE** it plays out, and **WHEN** it will play out.