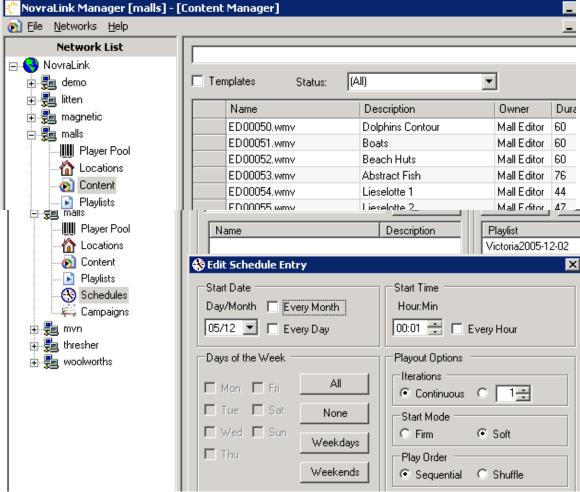

## NovraLink Publisher

A key component of **NovraLink** is a very powerful publisher application that gives you the tools to manage your network, and manage your content and playout.

Through intuitive graphical user interfaces the publisher decides **WHAT** gets played, **WHERE** it plays out, and **WHEN** it will play out.